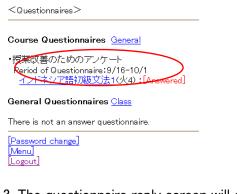

### Replying by mobile phones

1. Login to Loyola, from Menu, click on <u>5. Questionnaires</u>.

2. The screen will show questionnaire to be replied. Click on course title.

### 3. The questionnaire reply screen will appear.

< 授業改善のためのアンケート>

1:最初に配付したシラバスは、コースの進め方をわかりやすく書いてありましたか?【choose 1 out of 3】(compulsory question)

You must enter data for "required" questions. Click on "send" button when you finish replying. The following message will appear.