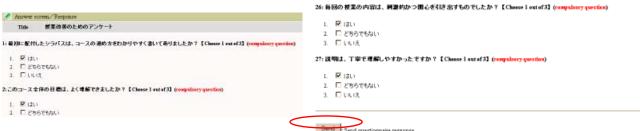

#### 3. The questionnaire reply screen will appear.

You must enter data for "required" questions. Click on "send" button when you finish replying. The following message will appear.

| _ |        |                                |
|---|--------|--------------------------------|
| _ | Card . | ا ا ا                          |
|   | Otto   | : Send questionnaire response. |
|   | Clear  | : Clear all entries on screen. |
|   |        |                                |
|   | Back   |                                |
|   |        | 1                              |