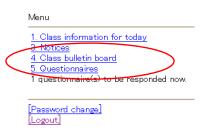

### Replying by mobile phones

1. Login to Loyola, from Menu, click on <u>5. Questionnaires</u>.

2. The screen will show questionnaire to be replied. Click on course title.