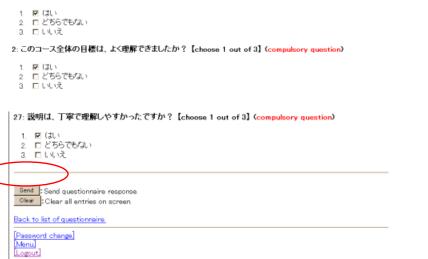

### 3. The questionnaire reply screen will appear.

< 授業改善のためのアンケート>

1:最初に配付したシラバスは、コースの進め方をわかりやすく書いてありましたか?【choose 1 out of 3】(compulsory question)

You must enter data for "required" questions. Click on "send" button when you finish replying. The following message will appear.